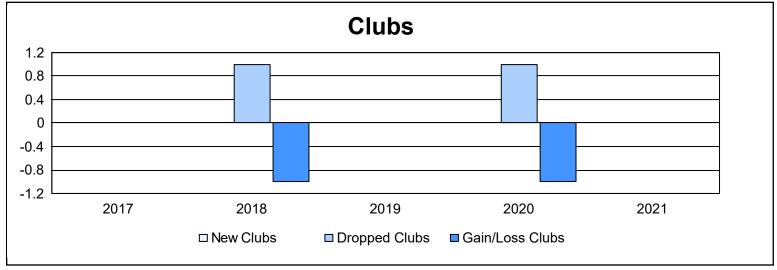

District 201T1 As of June 2021 Cumulative

| Year      | New<br>Clubs | Dropped<br>Clubs | Gain/<br>Loss<br>Clubs | New<br>Members | Charter<br>Members | Reinstate<br>Members | Transfer<br>Members | Total<br>Member<br>Added | Total<br>Members<br>Dropped | Gain/<br>Loss<br>Members |
|-----------|--------------|------------------|------------------------|----------------|--------------------|----------------------|---------------------|--------------------------|-----------------------------|--------------------------|
| 2016-2017 | 0            | 0                | 0                      | 141            | 2                  | 4                    | 8                   | 155                      | 177                         | -22                      |
| 2017-2018 | 0            | 1                | -1                     | 122            | 1                  | 5                    | 11                  | 139                      | 167                         | -28                      |
| 2018-2019 | 0            | 0                | 0                      | 119            | 0                  | 8                    | 12                  | 139                      | 160                         | -21                      |
| 2019-2020 | 0            | 1                | -1                     | 69             | 1                  | 3                    | 3                   | 76                       | 150                         | -74                      |
| 2020-2021 | 0            | 0                | 0                      | 74             | 0                  | 6                    | 10                  | 90                       | 168                         | -78                      |
| Average   | 0            | 0                | 0                      | 105            | 1                  | 5                    | 9                   | 120                      | 164                         | -45                      |